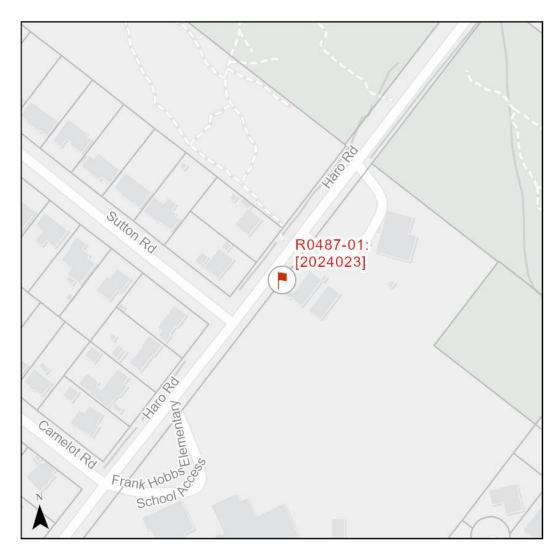

ring, navigational, legal, or other site-specific uses. Please note that small datasets may skew the calculation of the hourly 85th percentile speed. The information shared is owned by the Transportation Division of the Engineering Department at the District of Saanich. Accuracy is not guaranteed.

This document contains:
Overview
Vehicle Volume Summary
Vehicle Speed Summary
Vehicle Classification Summary

\*Length may not be reliable due to lack of lane markings.

## **Overview**

### Haro Rd West Of Arbutus 2024-02-11 To 2024-02-17



| Weather Information | Value  |
|---------------------|--------|
| Minimum             | 1.1 °C |
| Temperature         | 1.1 0  |
| Maximum             | 8.8 °C |
| Temperature         | 6.6 C  |
| Total Precipitation | 1.7 mm |



#### **Location Map**



# **Vehicle Volume Summary**

 Start Date:
 2024-02-11

 Start Time:
 12:00 AM

 Station ID:
 R0487-01

Location: Haro Rd West Of Arbutus



| DATE: 2024-02-12<br>MON |         | -02-12  |               |                 |                   | 1-02-14                    | 2024-02-15 2024-02-16 |                       |                | -02-16                                      |                |          |              |        |
|-------------------------|---------|---------|---------------|-----------------|-------------------|----------------------------|-----------------------|-----------------------|----------------|---------------------------------------------|----------------|----------|--------------|--------|
|                         |         |         |               | UE