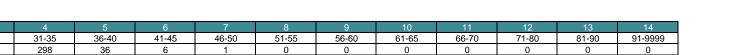

# **Vehicle Class Summary**

Station ID R0487-01

Location: Haro Rd West Of Arbutus
Dates: 2024-02-11 To 2024-02-17

| Movement               | Motorcycle | Car & Light Goods<br>Vehicles | Buses & Single<br>Unit Truck | Trailer Truck | Multi-trailer truck | Total   |
|------------------------|------------|-------------------------------|------------------------------|---------------|---------------------|---------|
| NB                     | 221        | 1892                          | 187                          | 7             | 2                   | 2309    |
| SB                     | 117        | 1732                          | 324                          | 75            | 8                   | 2256    |
| Total                  | 338        | 3624                          | 511                          | 82            | 10                  | 4565    |
| Percentage of<br>Total | 7.40%      | 79.39%                        | 11.19%                       | 1.80%         | 0.22%               | 100.00% |