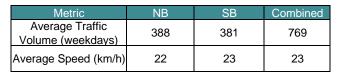

| Movements | Average Speed | 85th Percentile Speed | 95th Percentile Speed<br>31 km/h |  |  |
|-----------|---------------|-----------------------|----------------------------------|--|--|
| NB        | 22 km/h       | 26 km/h               |                                  |  |  |
| SB        | 24 km/h       | 29 km/h               | 32 km/h                          |  |  |
| Combined  | 23 km/h       | 27 km/h               | 31 km/h                          |  |  |