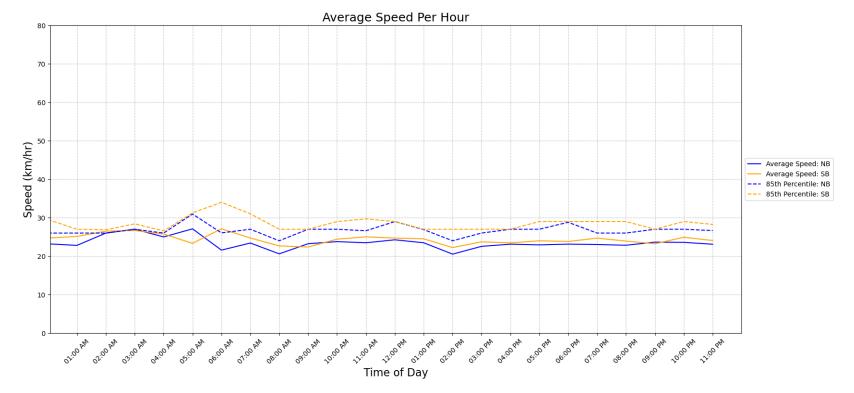

# **Vehicle Speed Summary**

1-20

1295

28%

Station ID: R0487-01

Bin Number Bin Speeds

Count Total

Percent Total

Location: Haro Rd Between West Of Arbutus Dates: 2024-02-11 To 2024-02-17

21-25

1858

41%

0%

0%

0%

0%

26-30

1071

23%

7%

1%

0%

0%

0%

| Movements | Average Speed | 85th Percentile Speed | 95th Percentile Speed<br>31 km/h |  |  |
|-----------|---------------|-----------------------|----------------------------------|--|--|
| NB        | 22 km/h       | 26 km/h               |                                  |  |  |
| SB        | 24 km/h       | 29 km/h               | 32 km/h                          |  |  |
| Combined  | 23 km/h       | 27 km/h               | 31 km/h                          |  |  |